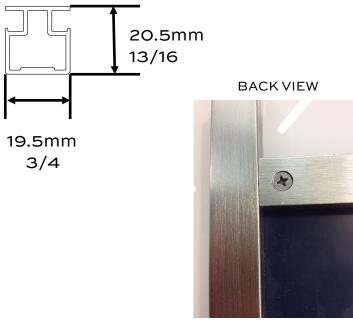

The traverse is comparable to the 88, which measures 19.5mm in width.

## Traverse profile:

The front view is seamless and is perfectly matched to the side profile.

As shown in the picture below, they are connected to the frame with screws on both ends of the interior side.