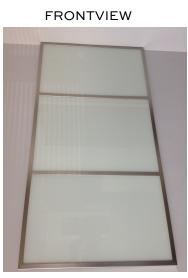

## Traverse profile:

The front view is seamless and is perfectly matched to the side profile.

As shown in the picture below, they are connected to the frame with screws on both ends of the interior side.